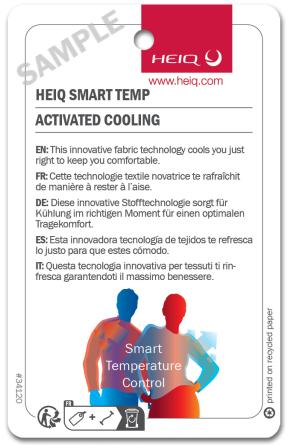

## **#34120 HeiQ Smart Temp:**

| HeiQ required test to use this hangtag | <ul> <li>QV: initial and 10x washes</li> <li>QC: after 3x washes</li> <li>HeiQ Dynamic Evaporation</li> <li>For lightweight fabrics (up to 150gsm):     Dynamic evap. rate P ≥ 30% points     (compared to the untreated fabric)</li> <li>For heavy fabrics (more than 150gsm):     Dynamic evap. rate P ≥ 15% points     (compared to the untreated fabric)</li> </ul> |
|----------------------------------------|-------------------------------------------------------------------------------------------------------------------------------------------------------------------------------------------------------------------------------------------------------------------------------------------------------------------------------------------------------------------------|
| *For use in following countries        | Worldwide                                                                                                                                                                                                                                                                                                                                                               |
| Languages                              | Multilingual (EN/FR/DE/ES/IT)                                                                                                                                                                                                                                                                                                                                           |
| Used for following HeiQ products       | HeiQ Adaptive AC-06<br>HeiQ Adaptive AC-03                                                                                                                                                                                                                                                                                                                              |